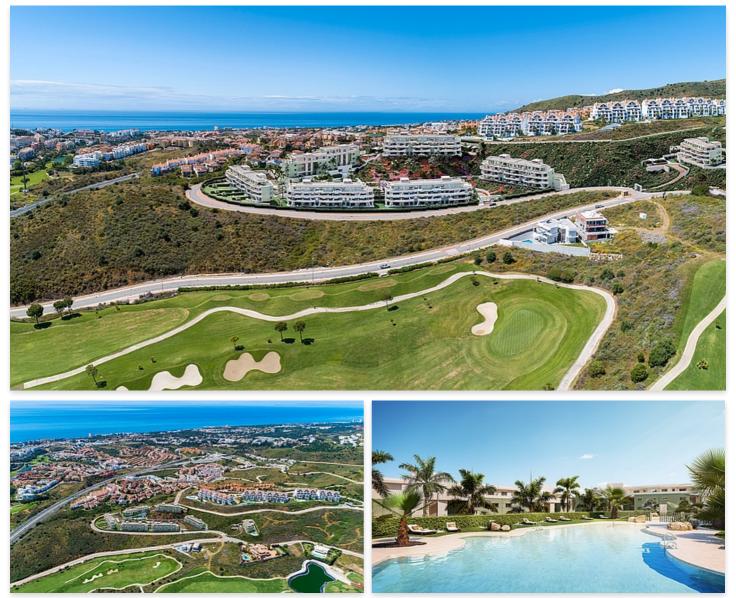

#### Location: La Cala De Mijas

This spectacular residential development is located in La Cala de Mijas with two and • three bedroom properties and penthouses. Its elevated location commands privileged • views over the sea and Calanova golf course. A cutting-edge project in each element is an essential piece of the design philosophy. Design and detailing are impeccable, and • interior space ranges from 87m2 to 115m2, with large panoramic terraces.